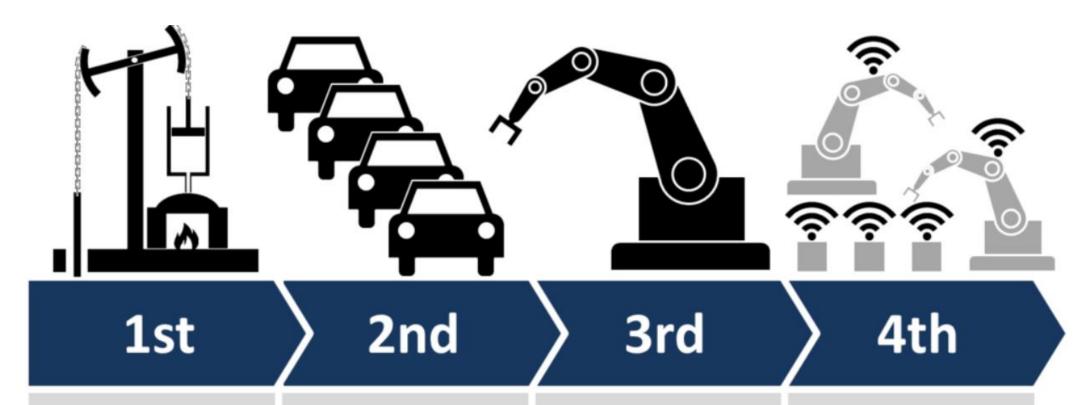

Mechanization, water power, steam power Mass production, assembly line, electricity

Computer and automation

Cyber Physical Systems