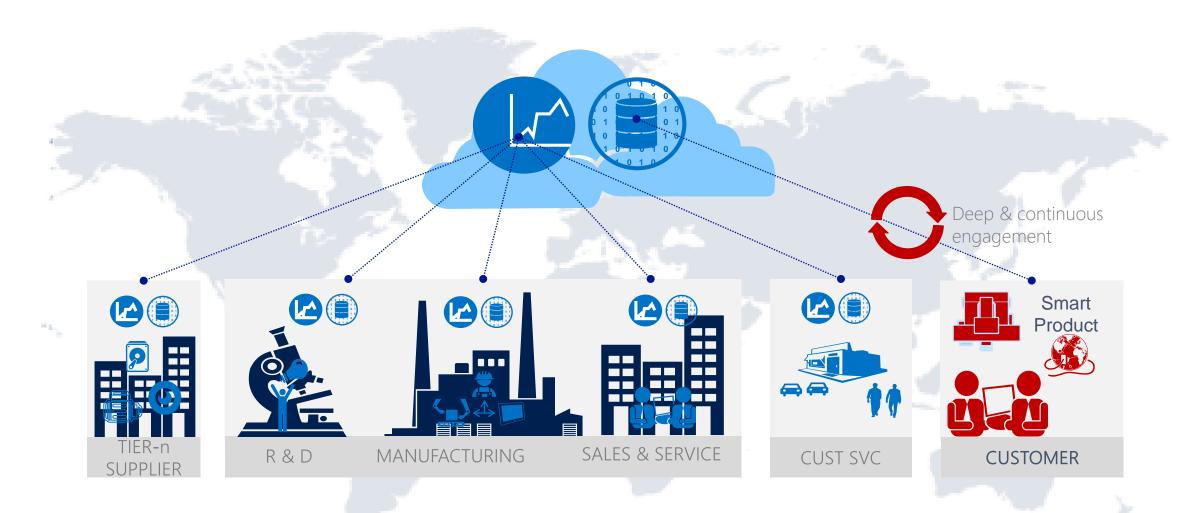

# Manufacturing - undergoing a profound transformation

"Systems of intelligence...changes how you will engage with your customers...empower your own employees...optimize your operations and change the very nature of the business models around your industrial products."